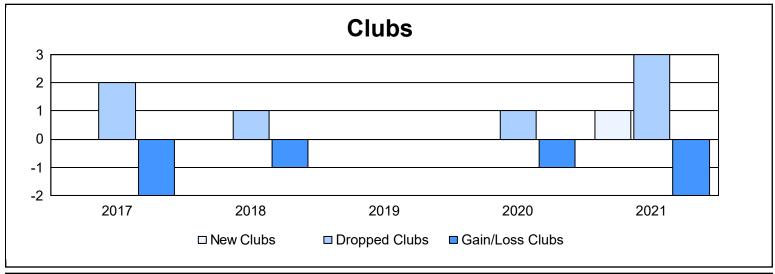

District C 1 As of June 2021 Cumulative

| Year      | New<br>Clubs | Dropped<br>Clubs | Gain/<br>Loss<br>Clubs | New<br>Members | Charter<br>Members | Reinstate<br>Members | Transfer<br>Members | Total<br>Member<br>Added | Total<br>Members<br>Dropped | Gain/<br>Loss<br>Members |
|-----------|--------------|------------------|------------------------|----------------|--------------------|----------------------|---------------------|--------------------------|-----------------------------|--------------------------|
| 2016-2017 | 0            | 2                | -2                     | 212            | 7                  | 21                   | 13                  | 253                      | 280                         | -27                      |
| 2017-2018 | 0            | 1                | -1                     | 167            | 1                  | 6                    | 23                  | 197                      | 350                         | -153                     |
| 2018-2019 | 0            | 0                | 0                      | 144            | 0                  | 10                   | 7                   | 161                      | 202                         | -41                      |
| 2019-2020 | 0            | 1                | -1                     | 105            | 0                  | 7                    | 10                  | 122                      | 183                         | -61                      |
| 2020-2021 | 1            | 3                | -2                     | 76             | 33                 | 10                   | 11                  | 130                      | 238                         | -108                     |
| Average   | 0            | 1                | -1                     | 141            | 8                  | 11                   | 13                  | 173                      | 251                         | -78                      |