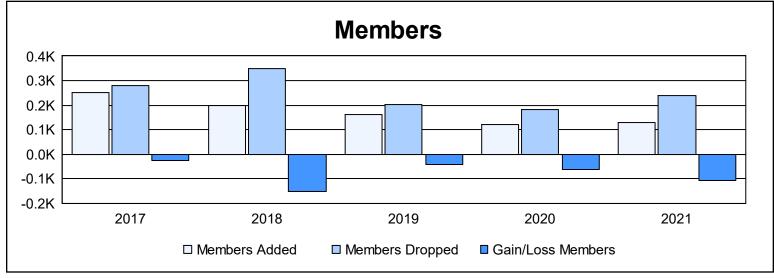

District C 1 As of June 2021 Cumulative

| Year      | New<br>Clubs | Dropped<br>Clubs | Gain/<br>Loss<br>Clubs | New<br>Members | Charter<br>Members | Reinstate<br>Members | Transfer<br>Members | Total<br>Member<br>Added | Total<br>Members<br>Dropped | Gain/<br>Loss<br>Members |
|-----------|--------------|------------------|------------------------|----------------|--------------------|----------------------|---------------------|--------------------------|-----------------------------|--------------------------|
| 2016-2017 | 0            | 2                | -2                     | 212            | 7                  | 21                   | 13                  | 253                      | 280                         | -27                      |
| 2017-2018 | 0            | 1                | -1                     | 167            | 1                  | 6                    | 23                  | 197                      | 350                         | -153                     |
| 2018-2019 | 0            | 0                | 0                      | 144            | 0                  | 10                   | 7                   | 161                      | 202                         | -41                      |
| 2019-2020 | 0            | 1                | -1                     | 105            | 0                  | 7                    | 10                  | 122                      | 183                         | -61                      |
| 2020-2021 | 1            | 3                | -2                     | 76             | 33                 | 10                   | 11                  | 130                      | 238                         | -108                     |
| Average   | 0            | 1                | -1                     | 141            | 8                  | 11                   | 13                  | 173                      | 251                         | -78                      |